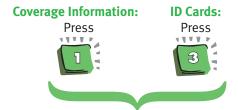

## **Coverage Information:**

The following options are available after listening to eligibility information

- Press 1 Repeat
- Press 2 Fax
- Press 3 New family member
- Press 4 Finished